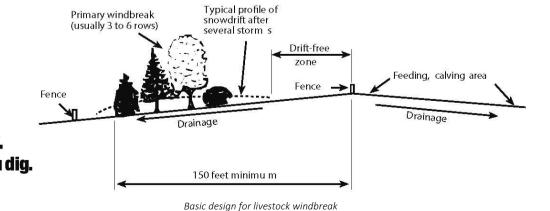

## **Technical Assistance**

Several sources of free technical assistance are available

for designing & managing your conservation planting:

This winbreak desin is for prevailing winds from the north and

west. Snowdrifts form downwind from the windbreak.