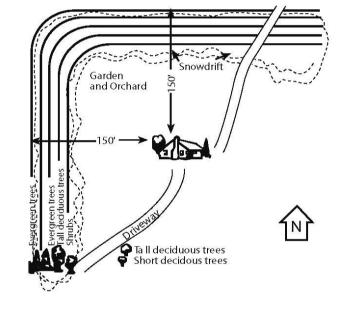

## **Technical Assistance**

Several sources of free technical assistance are available

for designing & managing your conservation planting:

This winbreak desin is for prevailing winds from the north and

west. Snowdrifts form downwind from the windbreak.